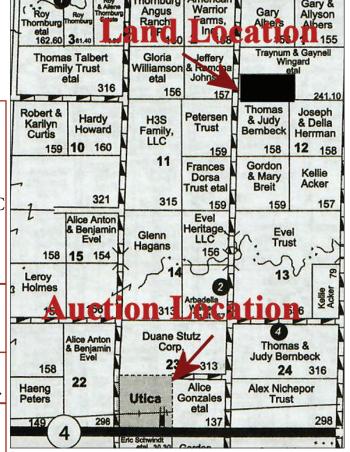

LEGAL DESCRIPTION: South Half of the Southwest Quarter (S/2 SW/4) less Road Right of Way, Sm. Town and Country, Section One (1), Township Sixteen (16), Range Twenty-Six (26), Ness County, Kansas

LAND LOCATION: East of Utica, KS ½ mile at the intersection of Highway 4 and E Road, go 3 miles north to Southwest corner of said property.