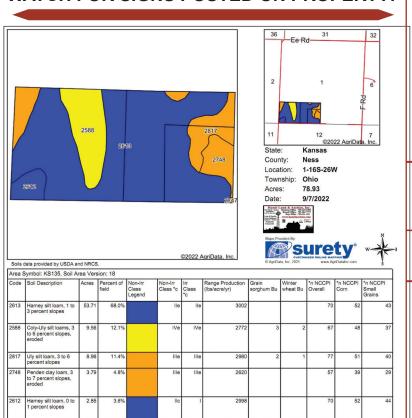

LEGAL DESCRIPTION: South Half of the Southwest Quarter (S/2 SW/4) less Road Right of Way, Sm. Town and Country, Section One (1), Township Sixteen (16), Range Twenty-Six (26), Ness County, Kansas

LAND LOCATION: East of Utica, KS ½ mile at the intersection of Highway 4 and E Road, go 3 miles north to Southwest corner of said property.

#### **FSA INFORMATION:**

This farm has a total of 78.92 acres of grass. It carries a 39.6 acre wheat base with a 36 PLC yield and 6.9 acre grain sorghum base with a 46 PLC yield.

#### **TAXES:**

Sellers shall pay all the 2021 taxes and prior year's taxes, if any, the 2022 and subsequent years taxes shall be the responsibility of the buyer. The 2021 taxes were \$544.78

TERMS, TITLE INSURANCE **AND CLOSING:** 